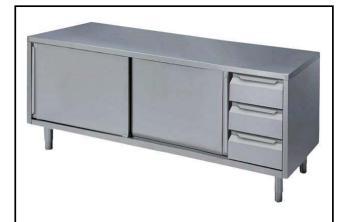

## Standard Preparation 1600 mm Table with 3 Right Drawers & Sliding Doors

| ITEM #  |  |  |
|---------|--|--|
| MODEL # |  |  |
| NAME #  |  |  |
| SIS #   |  |  |
| AIA#    |  |  |

133261 (MTA1600DXPN)

Table with 3 right hand drawers and 2 sliding doors, 1600mm

### Item No.

Made entirely from stainless steel. Inner welded frame in stainless steel. Unique connection of panels to inner frame. The 50mm high worktop in 304 AISI stainless steel, Imm in thickness, incorporates a layer of sound deadening material and has upturned edges. Sound-deadened sliding doors. Base panel in 304 AISI stainless steel and height-adjustable intermediate shelf. Drawers in 304 AISI stainless steel (load capacity 40kg) with one-piece interior and rounded corners can accompadate GN containers (max. H=100mm). Mounted on feet, adjustable in height.

#### Construction

- Inner welded frame in stainless steel to guarantee superior strength and stability.
- Easy access to the cupboard interior on all lengths guaranteed by the use of only 2 doors.
- 50 mm worktop in 304 AISI stainless steel with upturned edges, incorporates an 18 mm layer of sound deadening material.
- Reinforced side and base panel in 304 AISI stainless steel.
- Equipped with intermediate shelf which can be positioned at three different heights.
- Sturdy sound-deadened sliding doors on tracks located flush to the front of the frame.
- 304 AISI stainless steel feet, 200 mm high and 54 mm in diameter, adjustable by -50/+30 mm.
- Drawers in AISI 304 stainless steel with one-piece interior and rounded corners to facilitate cleaning and improve hygiene can hold GN containers with a maximum height of 100 mm. Maximum load capacity of 40 kg.
- Heavy duty Stainless steel construction.