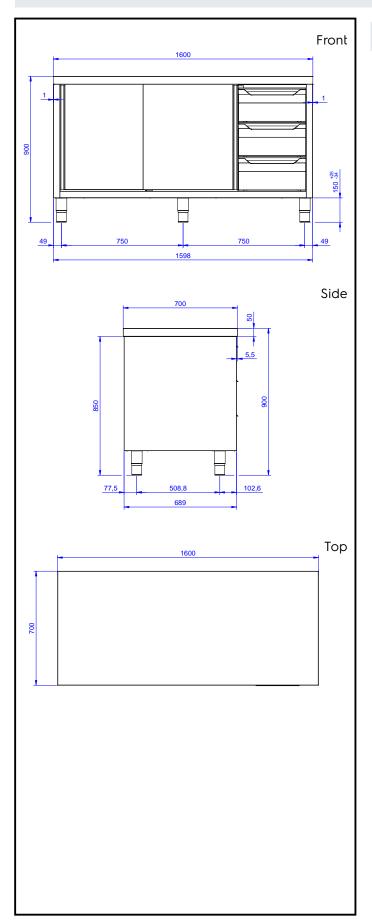

## **Key Information:**

Cabinet width:

133261 (MTA1600DXPN) 1110 mm Cabinet depth: 645 mm Cabinet height: 595 mm External dimensions, Width: 1600 mm External dimensions, Depth: 700 mm 900 mm External dimensions, Height: Number and type of doors: 2 Sliding Worktop thickness: 50 mm Net weight: 70 kg